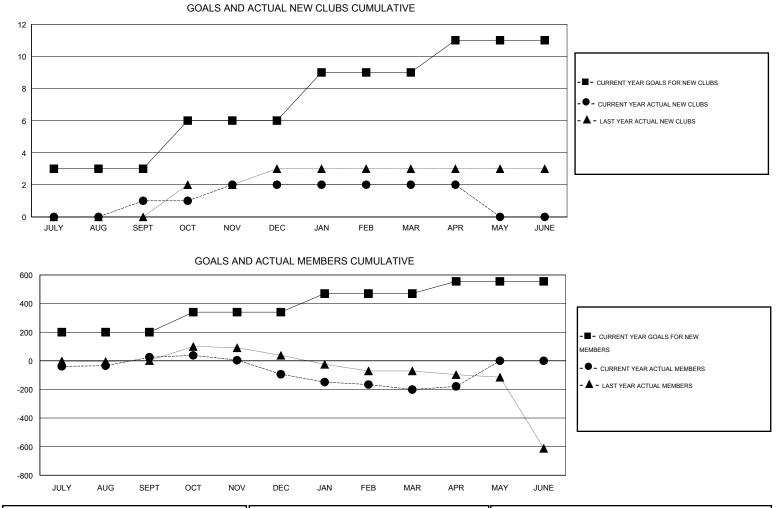

## GMT: Amarpreet Sembi

| LOCATION NIGERIA |
|------------------|
|------------------|

| -             |                  | Clubs             |                  |                  | Members               |                    |                                     |                    |                  |
|---------------|------------------|-------------------|------------------|------------------|-----------------------|--------------------|-------------------------------------|--------------------|------------------|
|               | RESU             | LTS FOR 2015-2016 |                  |                  | RESULTS FOR 2015-2016 |                    |                                     |                    |                  |
| QUARTER       | NEW CLUB<br>GOAL | NEW CLUBS         | DROPPED<br>CLUBS | NET<br>GAIN/LOSS | QUARTER               | NEW MEMBER<br>GOAL | CHARTER AND<br>NEW MEMBERS<br>ADDED | DROPPED<br>MEMBERS | NET<br>GAIN/LOSS |
| JULY/AUG/SEPT | 3                | 1                 | 1                | 0                | JULY/AUG/SEPT         | 200                | 76                                  | 51                 | 25               |
| OCT/NOV/DEC   | 3                | 1                 | 5                | -4               | OCT/NOV/DEC           | 140                | 84                                  | 203                | -119             |
| JAN/FEB/MAR   | 3                | 0                 | 6                | -6               | JAN/FEB/MAR           | 130                | 26                                  | 133                | -107             |
| APR/MAY/JUNE  | 2                | 0                 | 0                | 0                | APR/MAY/JUNE          | 85                 | 39                                  | 17                 | 22               |

| DROPPED CLUBS: 12 |            | 33 CLUBS OF 59 ADDED 1 OR MORE | GENDER DISTRIBUTION   |              |     |
|-------------------|------------|--------------------------------|-----------------------|--------------|-----|
|                   |            | NEW MEMBERS                    | MALE                  | 745 (60.82%) |     |
| DROPPED MEMBERS   |            |                                | FEMALE                | 480 (39.18%) |     |
| DECEASED          | 3          | CLICK HERE FOR HEALTH          | FAMILY UNIT MEMBERS   |              | 109 |
|                   | 252<br>149 | ASSESSMENT DATA                | HEAD OF HOUSEHOLD     |              | 52  |
| TOTAL             | 404        |                                | NON-HEAD OF HOUSEHOLD |              |     |